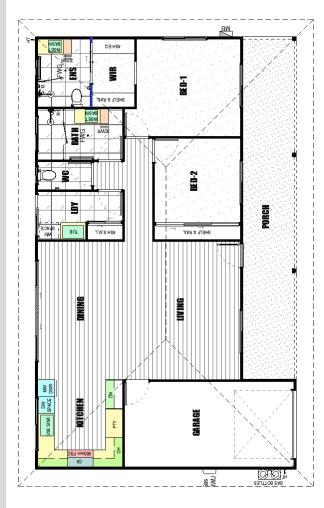

## Aurora 142 2-Bed - Tremon Rd, Booral (Any Lot from 2014m<sup>2</sup>)

Also may be compatible with other Lots. Plan may be flipped. Other facades are available

## ♥ House+ Land from \$699,000!2 2 2 1

The Aurora 142 is a charming value orientated design based on one of the most popular designs offered by PJ Burns Builder in the early days. This design is endlessly flexible and is offered with either a single garage or a flexible 3rd bedroom and multi-purpose room.

There is plenty of opportunity for modification of this design and the opportunity for addition of a carport or patio. This value design is perfect for growing lifestyles on wider or rural blocks such as the amazing large private blocks in Booral!